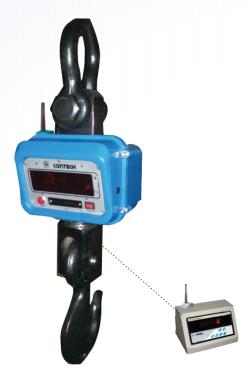

## CRANE SCALES with Wireless Indicator

## Features :

- Wireless transmission maximum operating distance between the Scale and Indicator is 50 mtr.
- All specifications are same as standard crane scales (CCS) except there is no display on the sale and there is no remote keyboard.
- Power indication LED on the scale.
- Battery & charger for the loadcell & transmitter inside the scale.
- · Weight display on the desktop indicator along with controls.
- RS-232 interface in the indicator (Optional).
- Indicator with optional battery backup.
- Date & time entry facility.
- Storage of weights in memory upto 100 samples.
- Display hold facility.