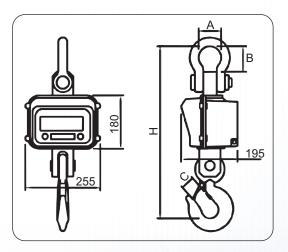

## Common Specifications :

| MODELS    | CAPACITY | ACCURA | DIMENSION |    |     | NET WT. |      |
|-----------|----------|--------|-----------|----|-----|---------|------|
|           |          |        | Н         | Α  | В   | С       | (Kg) |
| CCS-2T500 | 2 ton    | 500g   | 465       | 56 | 65  | 25      | 12   |
| CCS-3T1K  | 3 ton    | 1Kg    | 495       | 56 | 65  | 32      | 13   |
| CCS-5T2K  | 5 ton    | 2Kg    | 595       | 72 | 90  | 36      | 18   |
| CCS-10T5K | 10 ton   | 5Kg    | 660       | 90 | 110 | 50      | 29   |