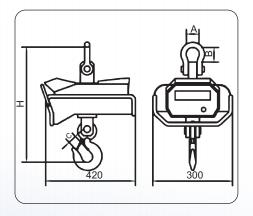

## **Common Specifications:**

| MODELS    | CAPACITY | ACCURACY |     | DIMENSION |     |    | NET WT |
|-----------|----------|----------|-----|-----------|-----|----|--------|
|           |          |          | Н   | Α         | В   | С  | (Kg)   |
| CCS-1T200 | 1 ton    | 200g     | 465 | 56        | 65  | 25 | 26     |
| CCS-2T500 | 2 ton    | 500g     | 490 | 56        | 65  | 32 | 30     |
| CCS3T1K   | 3 ton    | 1Kg      | 570 | 72        | 90  | 36 | 36     |
| CCS-5T2K  | 5 ton    | 2Kg      | 640 | 90        | 110 | 50 | 42     |
| CCS-10T5K | 10 ton   | 5Kg      | 920 | 140       | 230 | 60 | 77     |
| CCS-15T5K | 15 ton   | 5Kg      | 980 | 140       | 230 | 70 | 85     |