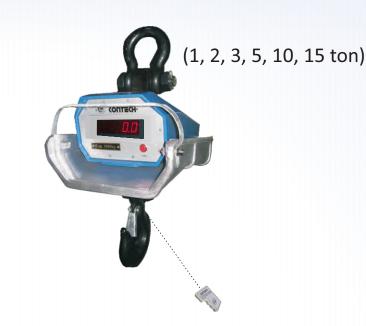

## CRANE SCALES with Heat Insulating Shield (CCS)

200g to 15ton

## Features:

- Heavy duty aluminum diecast enclosure.
- · Special construction for high temperature shielding.
- Minimum distance for normal operation is 2 mtr from a heat radiation source at 1500° C.
- 25 mm height LED display
- Maximum safety overload 200%.
- Inbuilt sealed maintenance free re-chargeable battery and battery charger (Optional)
- Infrared remote keypad, operating distance 5 mtr (Optional)
- RS-232 Interface (Optional)
- Multiple print options with Sr. No, Date, Time & Weight in horizontal / vertical mode.
- Date & Time entry facility.
- Multiple weighing units.
- Storage of weights in memory upto 100 samples.
- · Power saving by switching off the display.
- Automatic zero tracking.
- Software linearity correction.
- Display hold facility.
- Gross & Net Weight function.