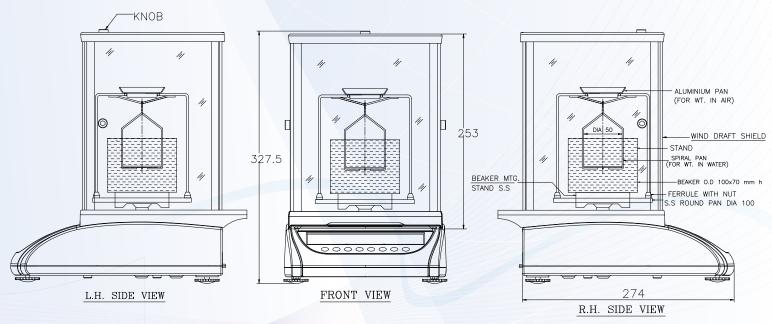

## Advanced EMFC Transducer

- Density Determination Kit is available in 2 types one to be mounted on the pan and the other type is with attachment for weigh below the balance. Density Determination Kit consists density weighing pan assembly, stainless steel base for beaker, glass beaker, optional sinker for testing materials having density less than water and software (program) for density determination.
- Facility for programming density of liquid (other than water) and temperature of water.
- Incase of multiple samples, storage of all the sample weights in air first and then in water, viewing of density of individual samples one by one on the display.
- Determination of density of liquid samples (Optional).
- Determination of air release value for oil samples (Optional).

**Range :** 0.1 mg - 300g 1mg - 1000g