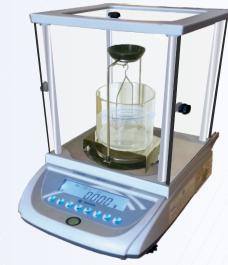

## **DENSITY BALANCE**

## Advanced EMFC Transducer

- Density Determination Kit is available in 2 types one to be mounted on the pan and the other type is with attachment for weigh below the balance. Density Determination Kit consists density weighing pan assembly, stainless steel base for beaker, glass beaker, optional sinker for testing materials having density less than water and software (program) for density determination.
- Facility for programming density of liquid (other than water) and temperature of water.
- Incase of multiple samples, storage of all the sample weights in air first and then in water, viewing of density of individual samples one by one on the display.
- Determination of density of liquid samples (Optional).
- Determination of air release value for oil samples (Optional).