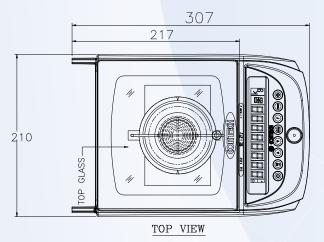

## Advanced EMFC Transducer

- Density Determination Kit is available in 2 types one to be mounted on the pan and the other type is with attachment for weigh below the balance. Density Determination Kit consists density weighing pan assembly, stainless steel base for beaker, glass beaker, optional sinker for testing materials having density less than water and software (program) for density determination.
- Facility for programming density of liquid (other than water) and temperature of water.
- Incase of multiple samples, storage of all the sample weights in air first and then in water, viewing of density of individual samples one by one on the display.
- Determination of density of liquid samples (Optional).
- Determination of air release value for oil samples (Optional).

**Range :** 0.1 mg - 300g 1mg - 1000g