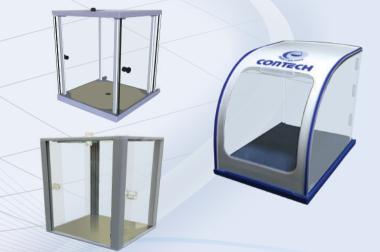

## **BREEZE SHIELD**

Contech provides glass breeze shield as standard with EMFC balances having accuracy of 1mg or better to shield the weighing area from breeze. For balances with accuracy less than 1mg, breeze shield can be provided as optional. Different types of Breeze Shields are available based on the model and application.