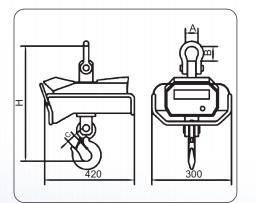

## **Common Specifications :**

| MODELS    | CAPACITY | PACITY ACCURACY |     |     | ISIO | NET WT. |      |
|-----------|----------|-----------------|-----|-----|------|---------|------|
|           |          |                 | н   | Α   | В    | С       | (Kg) |
| CCS-1T200 | 1 ton    | 200g            | 465 | 56  | 65   | 25      | 26   |
| CCS-2T500 | 2 ton    | 500g            | 490 | 56  | 65   | 32      | 30   |
| CCS3T1K   | 3 ton    | 1Kg             | 570 | 72  | 90   | 36      | 36   |
| CCS-5T2K  | 5 ton    | 2Kg             | 640 | 90  | 110  | 50      | 42   |
| CCS-10T5k | ( 10 ton | 5Kg             | 920 | 140 | 230  | 60      | 77   |
| CCS-15T5k | ( 15 ton | 5Kg             | 980 | 140 | 230  | 70      | 85   |