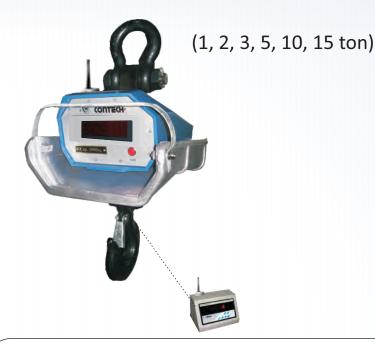

## CRANE SCALES with Heat Insulating Shield & Wireless Indicator (CCS)

200g to 15ton

## Features :

- Heavy duty aluminum diecast enclosure.
- Special construction for high temperature shielding.
- Minimum distance for normal operation is 2 mtr from a heat radiation source at 1500° C.
- 25 mm height LED display
- Maximum safety overload 200%.
- Inbuilt sealed maintenance free re-chargeable battery and battery charger (Optional)
- Infrared remote keypad, operating distance 5 mtr (Optional)
- RS-232 Interface (Optional)
- Multiple print options with Sr. No, Date, Time & Weight in horizontal / vertical mode.
- Date & Time entry facility.
- Multiple weighing units.
- Storage of weights in memory upto 100 samples.
- Power saving by switching off the display.
- Automatic zero tracking.
- Software linearity correction.
- Display hold facility.
- Gross & Net Weight function.