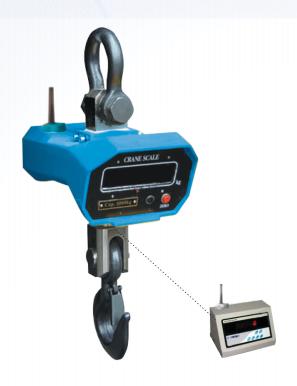

## CRANE SCALES with Wireless Indicator

## Features:

- Wireless transmission maximum operating distance between the Scale and Indicator is 50 mtr.
- All specifications are same as standard crane scales (CCS) except there is no display on the sale and there is no RF keyboard.
- Power indication LED on the scale.
- Battery & charger for the loadcell & transmitter inside the scale.
- Weight display on the desktop indicator along with controls.
- RS-232 interface in the indicator (Optional).
- Indicator with optional battery backup.
- · Date & time entry facility.
- Storage of weights in memory upto 100 samples.
- Display hold facility.