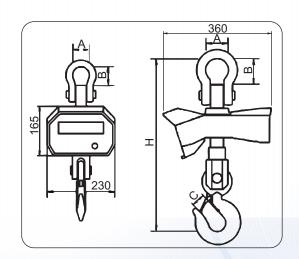

## **Common Specifications:**

| MODELS    | CAPACITY | ACCURACY |     | DIMENSION |     |    | NET WT. |  |
|-----------|----------|----------|-----|-----------|-----|----|---------|--|
|           |          |          | Н   | Α         | В   | С  | (Kg)    |  |
| CCS-15T5K | 15 ton   | 5Kg      | 920 | 140       | 230 | 60 | 67      |  |
| CCS-20T5K | 20 ton   | 5Kg      | 980 | 140       | 230 | 70 | 75      |  |