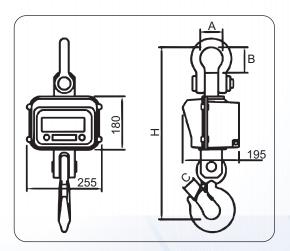

## **Common Specifications :**

| MODELS    | CAPACITY | ACCURACY |     | DIMENSION |     |    | NET WT. |
|-----------|----------|----------|-----|-----------|-----|----|---------|
|           |          |          | Н   | Α         | В   | С  | (Kg)    |
| CCS-2T500 | 2 ton    | 500g     | 465 | 56        | 65  | 25 | 12      |
| CCS-3T1K  | 3 ton    | 1Kg      | 495 | 56        | 65  | 32 | 13      |
| CCS-5T2K  | 5 ton    | 2Kg      | 595 | 72        | 90  | 36 | 18      |
| CCS-10T5K | 10 ton   | 5Kg      | 660 | 90        | 110 | 50 | 29      |