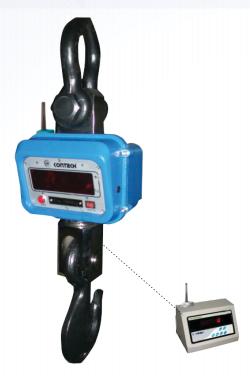

## CRANE SCALES with Wireless Indicator

## Features :

- Wireless transmission maximum operating distance between the Scale and Indicator is 50 mtr.
- All specifications are same as standard crane scales (CCS) except there is no display on the sale and there is no RF keyboard.
- Power indication LED on the scale.
- Battery & charger for the loadcell & transmitter inside the scale.
- Weight display on the desktop indicator along with controls.
- RS-232 interface in the indicator (Optional).
- Indicator with optional battery backup.
- Date & time entry facility.
- Storage of weights in memory upto 100 samples.
- Display hold facility.