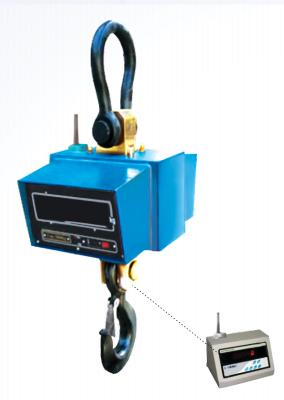

## CRANE SCALES with Wireless Indicator

## Features :

- Wireless transmission maximum operating distance between the Scale and Indicator is 50 mtr.
- All specifications are same as standard crane scales (CCS) except there is no display on the sale and there is no RF keyboard.
- Power indication LED on the scale.
- Battery & charger for the loadcell & transmitter inside the scale.
- Weight display on the desktop indicator along with controls.
- RS-232 interface in the indicator (Optional).
- Indicator with optional battery backup.
- Date & time entry facility.
- Storage of weights in memory upto 100 samples.
- Display hold facility.