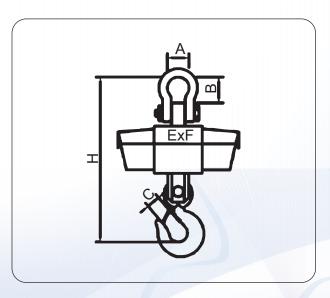

## **Common Specifications :**

| MODELS     | CAPACITY | ACCURACY | DIMENSION |     |     |     | ExF     | NET WT. |
|------------|----------|----------|-----------|-----|-----|-----|---------|---------|
|            |          |          | Н         | A   | В   | С   |         | (Kg)    |
| CCS-30T10K | 30 ton   | 10Kg     | 1110      | 160 | 260 | 90  | 500x310 | 156     |
| CCS-40T20K | 40 ton   | 20Kg     | 1200      | 180 | 220 | 110 | 440x410 | 235     |
| CCS-50T20K | 50 ton   | 20Kg     | 1310      | 200 | 270 | 110 | 440X410 | 280     |