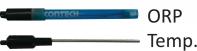

: 15~45°C

Operating Temperature Meter Dimensions (mm) : 165 (L) x 190 (D) x 60 (H)

Meter Weight : 700 g

**ORP Electrode** : ORP Combination Electrode EORP-01

Temperature Electrode ETS01

\* For pH measurements, pH electrode (Optional) should be used. However the instrument has to be recalibrated with pH electrode using pH standard solutions.