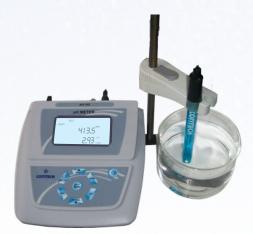

## **ORP METER COR-01**

## Rel.mv,°C

ORP Meter combined with EORP-01 electrode is used for the measurement of oxidation reduction potential (ORP) in liquids. These ORP meters are mainly used in waste water testing. For pH measurements, pH electrode (Optional) should be used. However the instrument has to be recalibrated with pH electrode using pH standard solutions.

## **Specifications:**

ORP Range : +2000mV Temperature range : 0~100°C ORP Resolution : 1mV ORP Accuracy : +1mV

Temperature compensation: Automatic or Manual

Input Resistance : >1x1012 Ω

Display : Backlight LCD, Character height Power : 9V/ 500 mA External adaptor or battery backup unit (Optional)

: 15~45°C

Operating Temperature Meter Dimensions (mm) : 165 (L) x 190 (D) x 60 (H)

Meter Weight : 700 g

**ORP Electrode** : ORP Combination Electrode EORP-01

Temperature Electrode ETS01

\* For pH measurements, pH electrode (Optional) should be used. However the instrument has to be recalibrated with pH electrode using pH standard solutions.