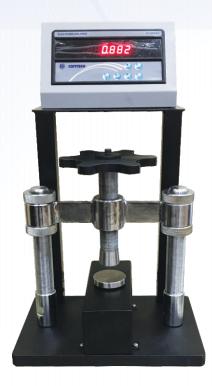

## DIGITAL FORCE MEASURING GUAGE

Contech digital force measuring guage is a device used for measuring axial force. This can be used as handheld instrument or attached to a testing bench.

## **Features:**

- Measures compression (push) or tension (pull) forces.
- Operates on electrical power/battery.
- RS232 serial interface for computer connection.
- Various models from 10 to 500 N.
- Measurement Resolution upto 5000 counts.
- Measurement units in g,kg,N.
- Peak hold functions.
- Incorporates high quality loadcells.
- Calibration facility (Optional).
- Storage facility for 100 data.
  Set point facility.