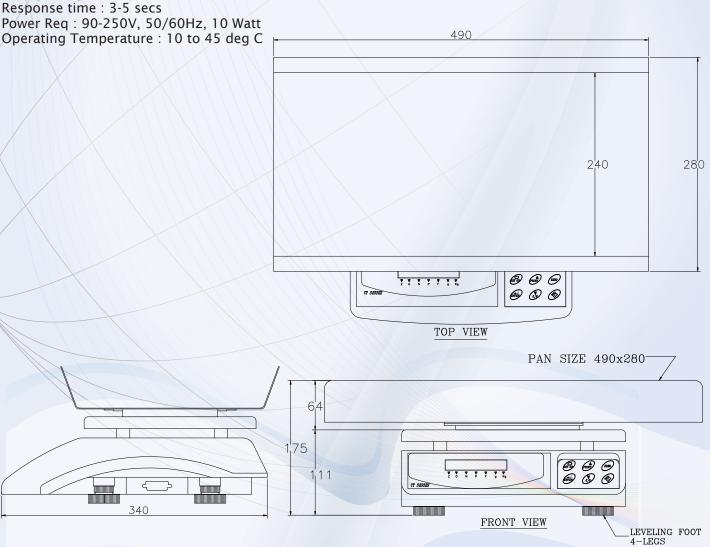

## **Specifications:**

| Models        | CT-20K5 |
|---------------|---------|
| Capacity      | 20kg    |
| Readability   | 5g      |
| Pan Size (mm) | 490x280 |

Taring Range: Up to full capacity

All Specifications and designs are subject to change for improvement.