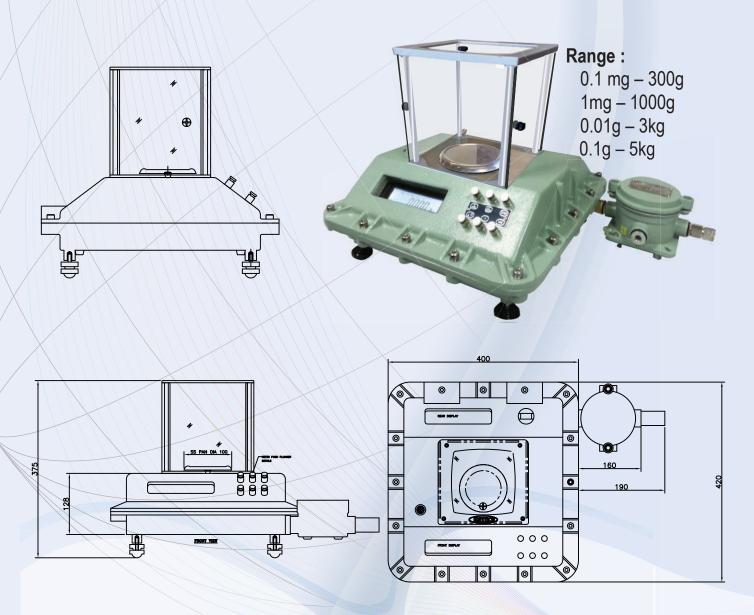

## **FLAMEPROOF BALANCES**

0.1 mg - 5 kg

**CONTECH** High Precision Balances incorporate advanced Electro Magnetic Force Compensation (EMFC) technology for offering unmatched accuracy and reliability, coupled with unique ADC circuit with inbuilt temperature compensation to offer a very high stability upto a resolution of 6 million counts. All adjustment parameters are programmable to take care of any minor mismatch of different sub assemblies & Balances are configured with these parameters.

Advanced EMFC Transducer

Flameproof cum weather proof enclosure with glass window, push button, rotary switch in cast aluminium construction in compliance with requirements in respect of flameproofness and temperature class suitable for use in Zone 1 & Zone 2 and gas groups IIA & IIB atmospheres. Certified by Central Institute of Mining & Fuel Research, Govt. of India.

## Specifications:

Taring Range: Up to full capacity Response time: 3-5 seconds

Power Req : 90-250V, 50/60Hz, 10~Watt Operating Temperature : 10~to~45~deg~C

All Specifications and designs are subject to change for improvement.