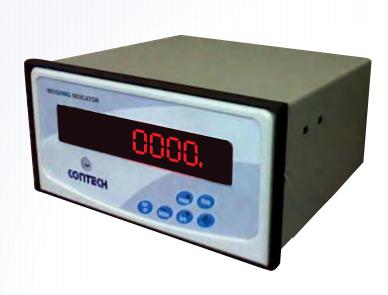

## WEIGHING INDICATORS

Contech Platform Scales / Systems are offered with various types of Indicators for different working ambience and application.

## **BATCH WEIGHING INDICATORS**

- High Speed A/D conversion
- Full Digital calibration through keyboard enabling easy replacement of indicator in the system
- 3 Point Linearity correction
- Selectable weighing ranges
- Optional Real time clock
- Set point comparison for batching application
- Maximum 2 NO/NC potential free relay contacts
- Panel mounting or Desktop
- Optional battery backup
- Bright LED Display
- RS-232 Interface (Standard)