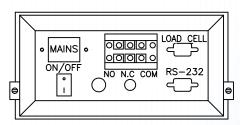

## **BATCH WEIGHING INDICATORS**

- High Speed A/D conversion
- Full Digital calibration through keyboard enabling easy replacement of indicator in the system
- 3 Point Linearity correction
- Selectable weighing ranges
- Optional Real time clock
- Set point comparison for batching application
- Maximum 2 NO/NC potential free relay contacts
- Panel mounting or Desktop
- Optional battery backup
- Bright LED Display
- RS-232 Interface (Standard)